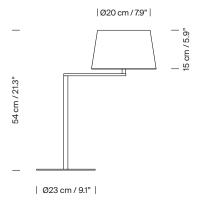

#### **General description:**

Satin nickel structure. White linen lampshade.

Rotating arm.

Electric cable length: 2,25 m / 88.6"

# Approximate weight (unpacked):

1,9 Kg / 4.1 lb