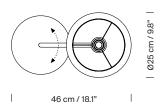

Enthralled by the idea of enhancing Hansen's remarkable geometry, Milá's Americana series is also based on a swing arm, although here the arm is a single section with a right-angled bend. Accordingly, the head of the shaft becomes the swivel that enables the shade's horizontal rotation, reducing the lever effect. The arm can be moved towards you or away from you without shifting the large metal base, evoking the swing motion.

#### **General description:**

Satin nickel structure. White linen lampshade.

Rotating arm.

Electric cable length: 2,25 m / 88.6"

# Approximate weight (unpacked):

1,9 Kg / 4.1 lb