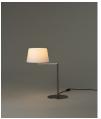

The Americana series has a timeless quality and functional design, making it the perfect companion for reading.

#### **General description:**

Satin nickel structure. White linen lampshade.

Rotating arm.

Electric cable length: 2,25 m / 88.6"

# **Americana**

Miguel Milá. 1964 Table Lamps