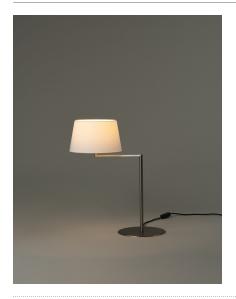

#### **General description:**

Satin nickel structure. White linen lampshade.

Rotating arm.

Electric cable length: 2,25 m / 88.6"

# **Americana**

Miguel Milá. 1964 Table Lamps